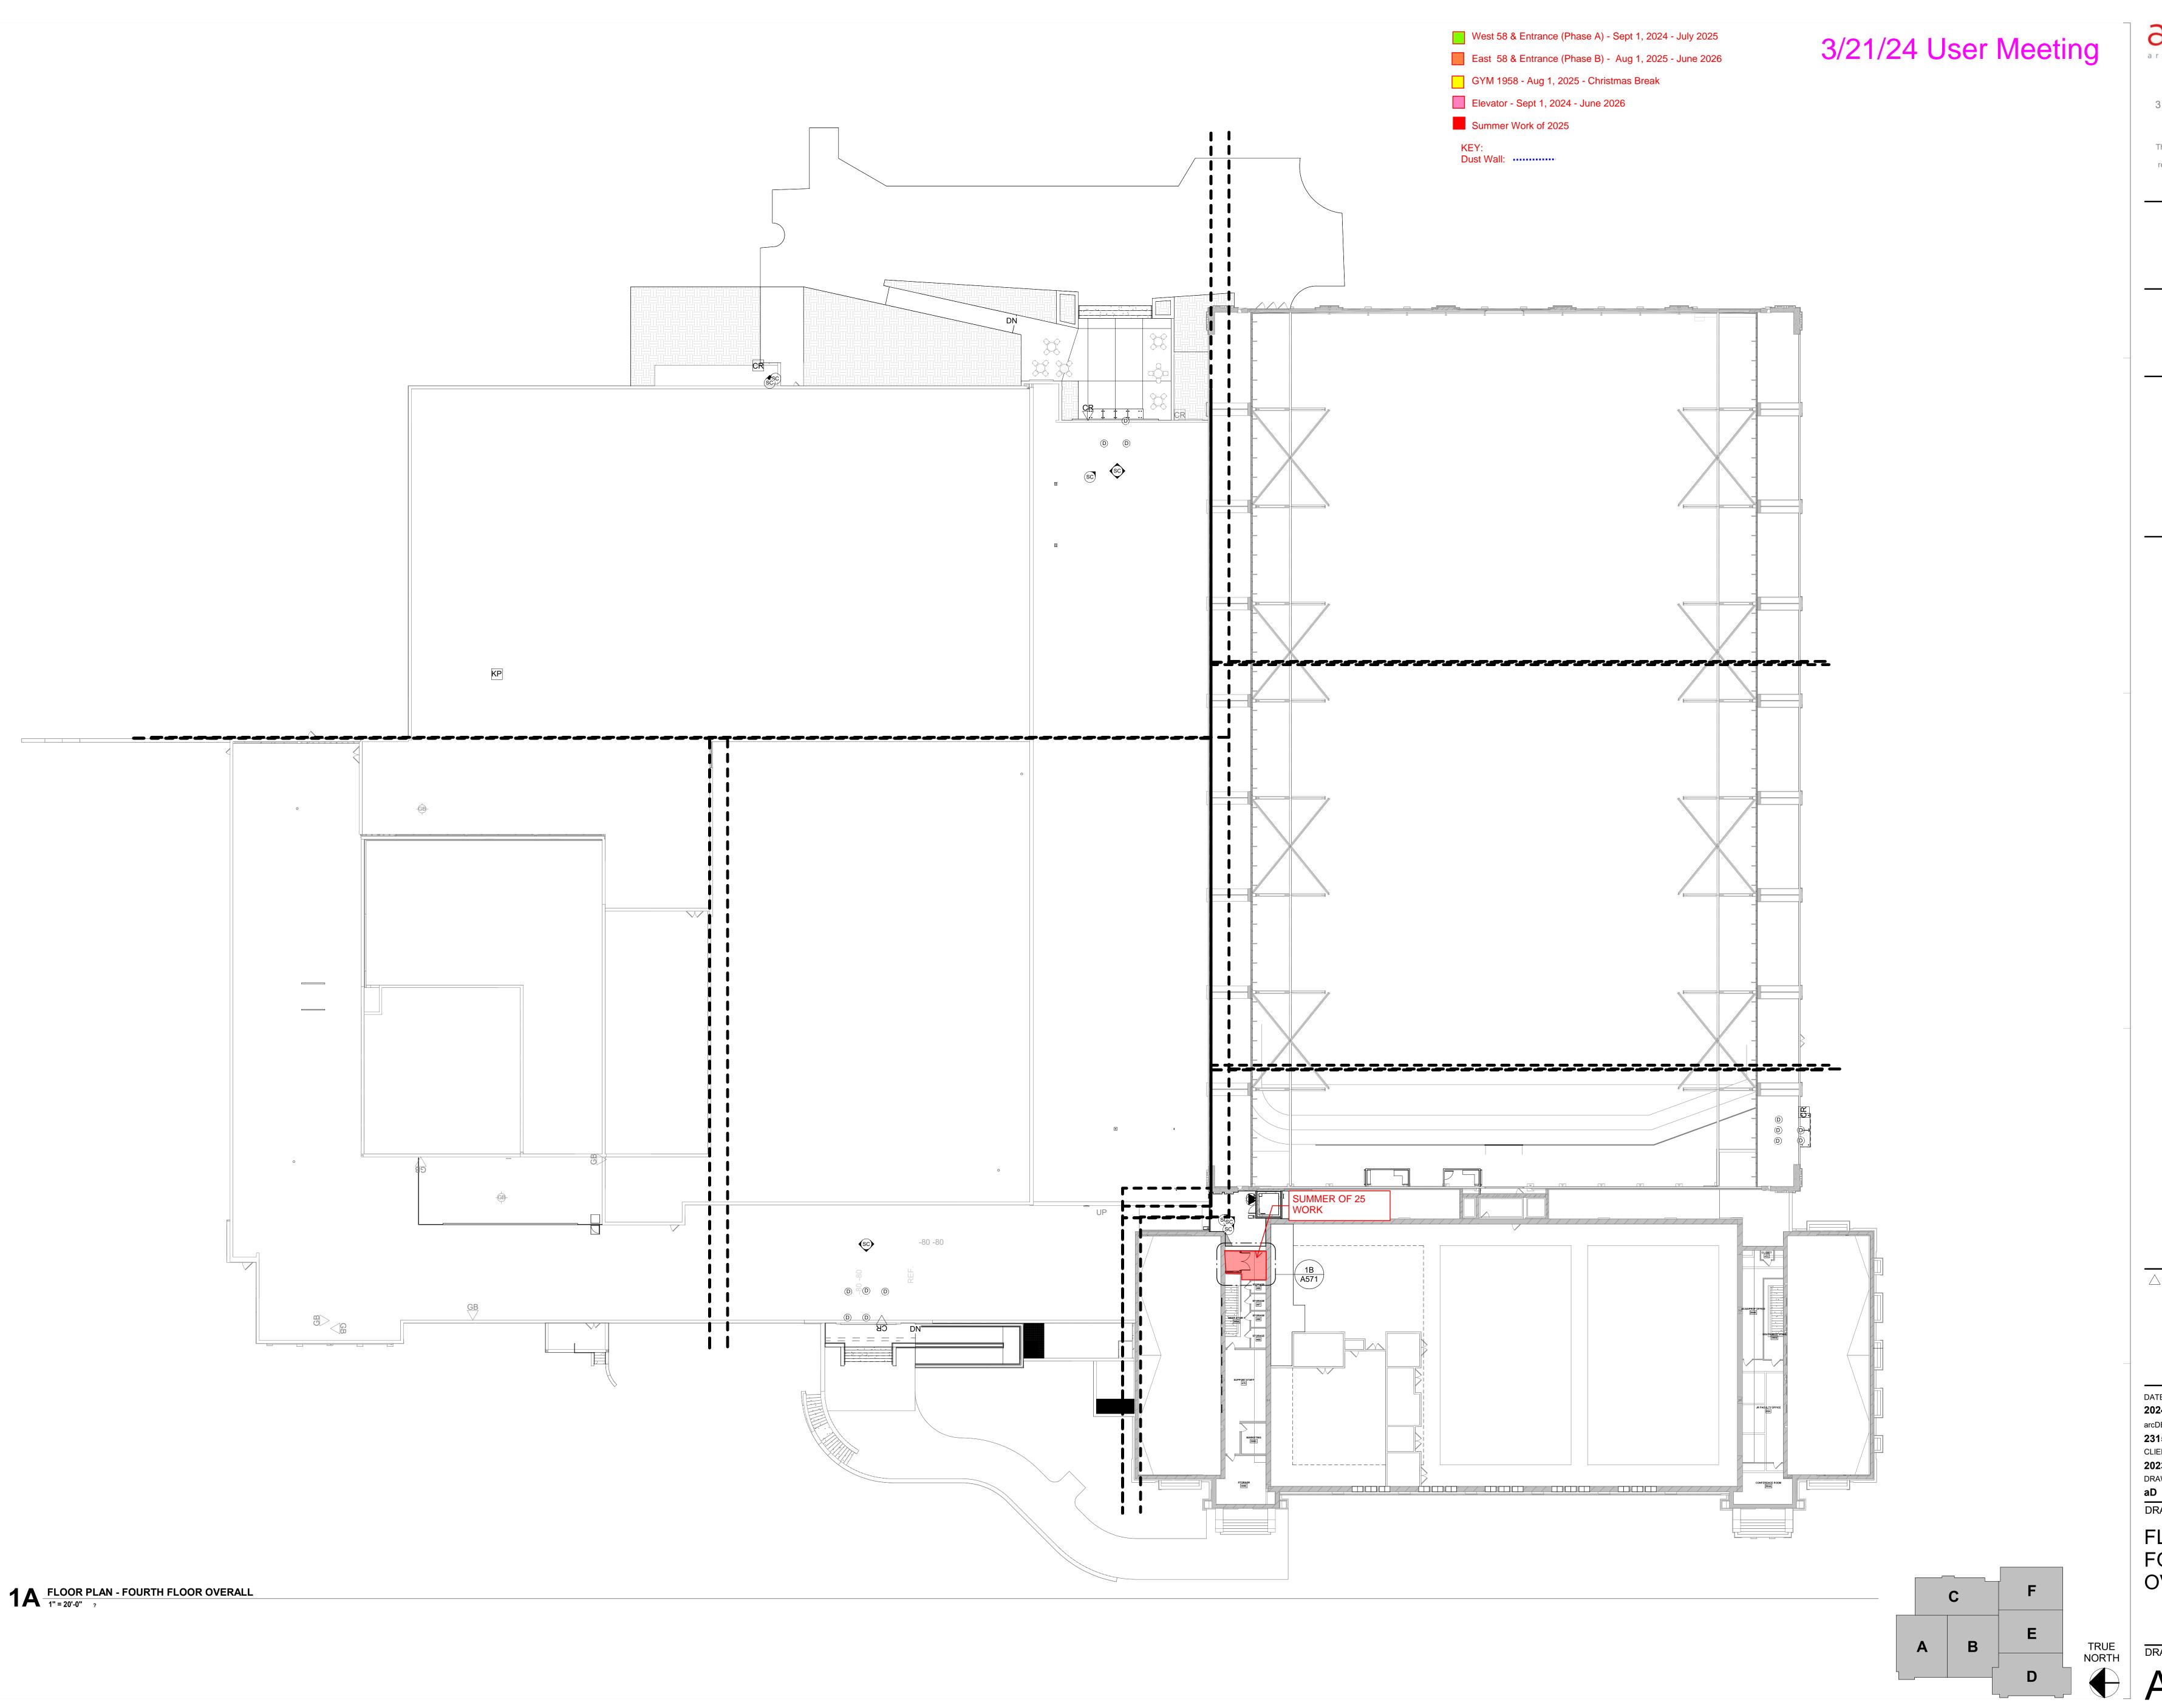

FORCONSTRUCTION

# IC HEALTH -

270 - BL119 SCHOOL OF PUBLIC HEAD RENOVATION

100% DESIGN DEVELOPMENT

△ REVISIONS:

DATE:
2024.02.14
arcDESIGN PROJECT NUMBER:
23159
CLIENT PROJECT NUMBER:
20230270
DRAWN BY:

FLOOR PLAN FOURTH FLOOR
OVERALL

DRAWING NUMBER:

A124